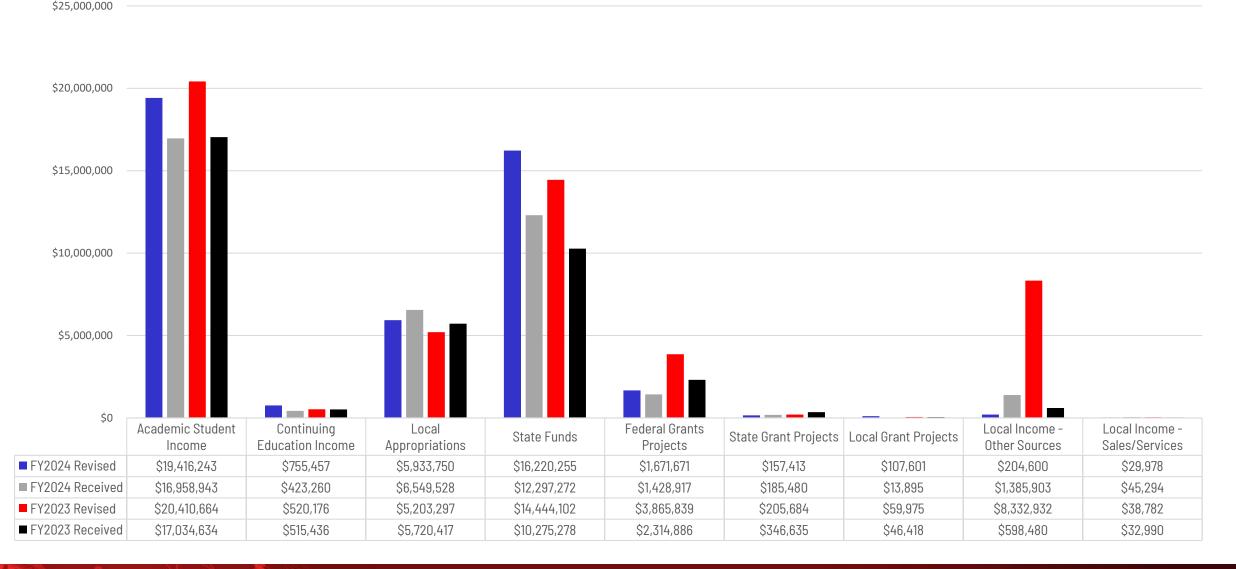

### NAVARRO COLLEGE - Source of Funds Report Year-to-date Ending May-24

### NAVARRO COLLEGE - Source of Funds Report Year-to-date Ending May-23

NAVARRO COLLEGE

N

|                               | FY2024<br>Original<br>Budget | FY2024<br>Revised<br>Budget | FY2024<br>Received | % of Budget<br>Earned | % of Budget<br>Remaining | FY2023<br>Original<br>Budget | FY2023<br>Revised<br>Budget | FY2023<br>Received | % of Budget<br>Earned | % of Budget<br>Remaining |
|-------------------------------|------------------------------|-----------------------------|--------------------|-----------------------|--------------------------|------------------------------|-----------------------------|--------------------|-----------------------|--------------------------|
| Education and General Fund    |                              |                             |                    |                       |                          |                              |                             |                    |                       |                          |
| Academic Student Income       | \$19,416,243                 | \$19,416,243                | 16958943           | 87.34%                | 12.66%                   | \$20,396,764                 | \$20,410,664                | \$17,034,634       | 83.46%                | 16.54%                   |
| Continuing Education Income   | \$755,457                    | \$534,443                   | 423260             | 79.20%                | 20.80%                   | \$520,176                    | \$520,176                   | \$515,436          | 99.09%                | 0.91%                    |
| Local Appropriations          | \$5,933,750                  | \$5,933,750                 | 6549528            | 110.38%               | -10.38%                  | \$5,077,977                  | \$5,203,297                 | \$5,720,417        | 109.94%               | 9.94%                    |
| State Funds                   | \$16,220,255                 | \$16,220,255                | 12297272           | 75.81%                | 24.19%                   | \$14,444,102                 | \$14,444,102                | \$10,275,278       | 71.14%                | 28.86%                   |
| Federal Grants Projects       | \$1,671,671                  | \$2,973,659                 | 1428917            | 48.05%                | 51.95%                   | \$6,305,071                  | \$3,865,839                 | \$2,314,886        | 59.88%                | 40.12%                   |
| State Grant Projects          | \$157,413                    | \$436,138                   | 185480             | 42.53%                | 57.47%                   | \$179,462                    | \$205,684                   | \$346,635          | 168.53%               | 68.53%                   |
| Local Grant Projects          | \$107,601                    | \$146,026                   | 13895              | 9.52%                 | 90.48%                   | \$116,189                    | \$59,975                    | \$46,418           | 77.40%                | 22.60%                   |
| Local Income - Other Sources  | \$204,600                    | \$2,540,051                 | 1385903            | 54.56%                | 45.44%                   | \$288,006                    | \$8,332,932                 | \$598,480          | 7.18%                 | 92.82%                   |
| Local Income - Sales/Services | \$29,978                     | \$52,170                    | 45294              | 86.82%                | 13.18%                   | \$29,976                     | \$38,782                    | \$32,990           | 85.07%                | 14.93%                   |
| Total:                        | \$44,496,968                 | \$48,252,735                | \$39,288,492       | 81.42%                | 18.58%                   | \$47,357,723                 | \$53,081,451                | \$36,885,174       | 69.49%                | 30.51%                   |
| Debt Service Fund             | \$2,157,293                  | \$2,157,293                 | \$2,172,725        | 100.72%               | -0.05%                   | \$2,148,581                  | \$2,148,581                 | \$2,150,565        | 100.09%               | 0.09%                    |
| Plant Fund                    | \$0                          | \$0                         | \$111              | 0.00%                 | 100.00%                  | \$0                          | \$0                         | \$0                | 0.00%                 | 100.00%                  |
| Auxiliary Fund                | \$10,251,281                 | \$10,264,665                | \$8,674,423        | 84.51%                | 15.49%                   | \$9,822,024                  | \$10,207,340                | \$6,441,970        | 63.11%                | 36.89%                   |
| Student Financial Aid         | \$25,527,858                 | \$26,595,858                | \$20,665,386       | 77.70%                | 22.30%                   | \$25,324,192                 | \$25,530,192                | \$16,116,699       | 63.13%                | 36.87%                   |
| Total Income                  | \$82,433,400                 | \$87,270,551                | \$70,801,137       | 81.13%                | 18.87%                   | \$84,652,520                 | \$90,967,564                | \$61,594,408       | 67.71%                | 32.29%                   |

#### NAVARRO COLLEGE Comparative Summary of Sources and Disbursements Educational & General Fund and Grants Year-to-date Ending May-24

|                                   | FY2024<br>Revised | FY2024<br>YTD | FY2023<br>Revised | FY2023<br>YTD | Current vs<br>Prior year<br>Actuals | Actual %<br>Inc/(Dec)<br>YTD<br>Vs. Prior |
|-----------------------------------|-------------------|---------------|-------------------|---------------|-------------------------------------|-------------------------------------------|
|                                   | Budget            | Actuals       | Budget            | Actuals       | Inc/(Dec)                           | Year                                      |
| Educational and General Fund      |                   |               |                   |               |                                     |                                           |
| Academic Student Income           | \$19,416,243      | \$16,958,943  | \$20,410,664      | \$17,034,634  | (\$75,691)                          | -0.44%                                    |
| Continuing Education Income       | \$534,443         | \$423,260     | \$520,176         | \$515,436     | (\$92,176)                          | -17.88%                                   |
| Local Appropriations              | \$5,933,750       | \$6,549,528   | \$5,203,297       | \$5,720,417   | \$829,111                           | 14.49%                                    |
| State Funds                       | \$16,220,255      | \$12,297,272  | \$14,444,102      | \$10,275,278  | \$2,021,994                         | 19.68%                                    |
| Federal Grants Projects           | \$2,973,659       | \$1,428,917   | \$3,865,839       | \$2,314,886   | (\$885,969)                         | -38.27%                                   |
| State Grant Projects              | \$436,138         | \$185,480     | \$205,684         | \$346,635     | (\$161,155)                         | -46.49%                                   |
| Local Grant Projects              | \$146,026         | \$13,895      | \$59,975          | \$46,418      | (\$32,523)                          | -70.07%                                   |
| Local Income - Other Sources      | \$2,540,051       | \$1,385,903   | \$8,332,932       | \$598,480     | \$787,423                           | 131.57%                                   |
| Local Income - Sales/Services     | \$52,170          | \$45,294      | \$38,781          | \$32,990      | \$12,304                            | 37.30%                                    |
| Total Income                      | \$48,252,735      | \$39,288,492  | \$53,081,450      | \$36,885,174  | \$2,403,318                         | 6.52%                                     |
| Expenses:                         |                   |               |                   |               |                                     |                                           |
| A000-General Administration       | \$2,606,369       | \$1,738,595   | \$2,420,151       | \$1,610,105   | \$128,490                           | 7.98%                                     |
| B000-Student Services             | \$3,600,665       | \$2,416,287   | \$3,318,866       | \$2,091,170   | \$325,117                           | 15.55%                                    |
| C000-General Institutional        | \$7,540,573       | \$5,101,043   | \$8,421,587       | \$6,218,414   | (\$1,117,371)                       | -17.97%                                   |
| F000-Instructional Administration | \$2,186,112       | \$1,390,648   | \$1,653,407       | \$971,469     | \$419,179                           | 43.15%                                    |
| Staff Benefits                    | \$1,804,046       | \$1,005,639   | \$4,364,595       | \$5,021,690   | (\$4,016,051)                       | -79.97%                                   |
| Resident Instruction:             |                   |               |                   |               |                                     |                                           |
| E100-Academic Degrees             | \$6,533,906       | \$5,132,706   | \$6,407,108       | \$4,689,866   | \$442,840                           | 9.44%                                     |
| E200-Career Degrees               | \$7,904,480       | \$5,769,197   | \$8,162,123       | \$5,271,785   | \$497,412                           | 9.44%                                     |
| Planetarium                       | \$79,435          | \$7,234       | \$56,179          | \$21,514      | (\$14,280)                          | -66.38%                                   |
| Museum                            | \$197,562         | \$123,395     | \$186,061         | \$112,406     | \$10,989                            | 9.78%                                     |
| Events                            | \$111,579         | \$77,774      | \$141,705         | \$68,461      | \$9,313                             | 13.60%                                    |
| Library                           | \$546,418         | \$392,375     | \$514,839         | \$384,368     | \$8,007                             | 2.08%                                     |
| Community Services                | \$19,550          | \$889         | \$12,202          | \$548         | \$341                               | 0.00%                                     |
| G000-Plant Maintenance            | \$6,657,747       | \$3,930,618   | \$8,432,586       | \$4,700,434   | (\$769,816)                         | -16.38%                                   |
| Appropriations                    | \$4,908,473       | \$4,694,929   | \$4,839,837       | \$2,328,946   | \$2,365,983                         | 101.59%                                   |
| State Grant Projects              | \$436,138         | \$165,178     | \$224,389         | \$113,435     | \$51,743                            | 45.61%                                    |
| Federal Grant Projects            | \$2,973,659       | \$1,627,740   | \$3,865,839       | \$2,692,788   | (\$1,065,048)                       | -39.55%                                   |
| Local Grant Projects              | \$146,023         | \$39,410      | \$59,976          | \$43,196      | (\$3,786)                           | -8.76%                                    |
| Total Expenses                    | \$48,252,735      | \$33,613,657  | \$53,081,450      | \$36,340,595  | (\$2,726,938)                       | -7.50%                                    |
| Net Income (Loss)                 | \$0               | \$5,674,835   | \$0               | \$544,579     | \$5,130,256                         | 942.06%                                   |
| Auxiliary Fund                    |                   |               |                   |               |                                     |                                           |
| Net Income (Loss)(Auxiliary Fund) | \$0               | \$903,171     | \$0               | (\$781,311)   | \$1,684,482                         | -215.60%                                  |
| Combined Net E&G / Auxiliary      | \$0               | \$6,578,006   | \$0               | (\$236,732)   | \$6,814,738                         | -2878.67%                                 |