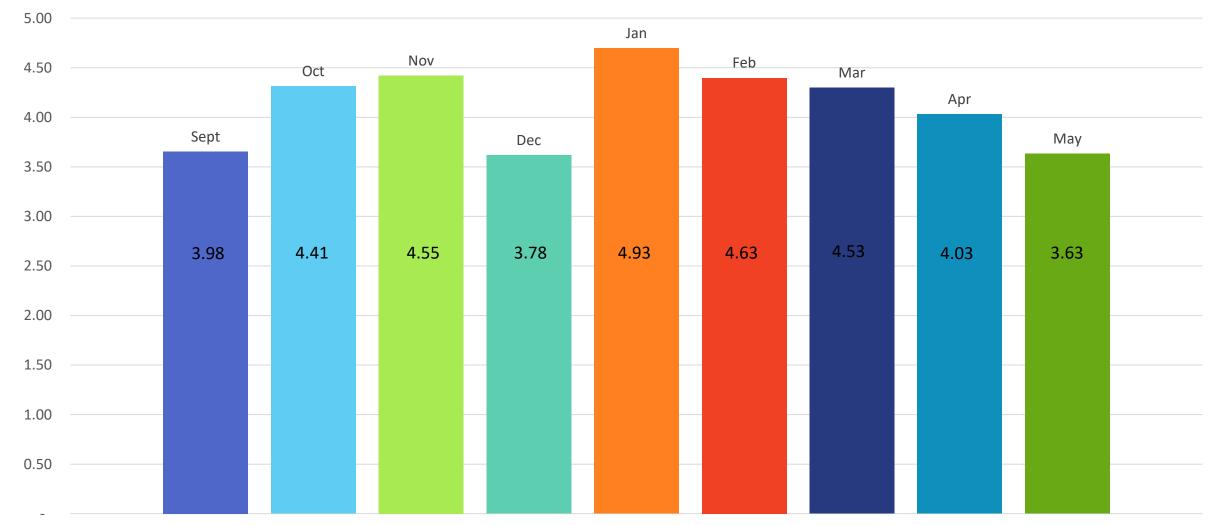

## Average Monthly Expenditure Budget Covered by Available Cash as of May 31, 2024