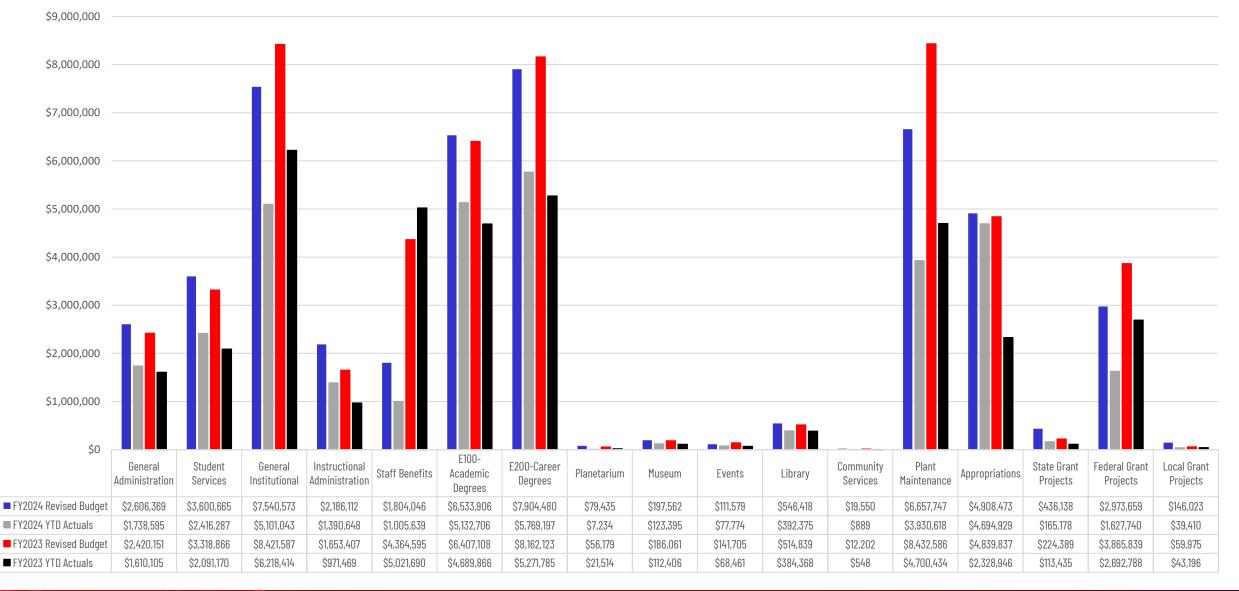

#### NAVARRO COLLEGE - Disbursement of Funds Report Year-to-date Ending May-24

### NAVARRO COLLEGE Disbursement of Funds Report

Year-to-date Ending May-23

|                             | FY2024 Original | FY2024<br>Revised | FY2024<br>YTD | FY2024<br>YTD | % of<br>Budget | % of<br>Budget | FY2023 Original | FY2023<br>Revised | FY2023<br>YTD | FY2023<br>YTD | % of<br>Budget | % of<br>Budget |
|-----------------------------|-----------------|-------------------|---------------|---------------|----------------|----------------|-----------------|-------------------|---------------|---------------|----------------|----------------|
|                             | Budget          | Budget            | Actuals       | Obligated     | -              | -              | Budget          | Budget            | Actuals       | Obligated     | Expended F     | -              |
| Education and General Fund  |                 |                   |               |               |                |                |                 |                   |               |               |                |                |
| A000-General Administration | \$2,200,260     | \$2,606,369 \$    | 1,738,595     | \$121,032     | 71.35%         | 28.65%         | \$2,184,049     | \$2,420,151       | \$1,610,105   | \$36,294      | 68.03%         | 31.97%         |
| B000-Student Services       | \$3,022,995     | \$3,600,665 \$    | 5 2,416,287   | \$137,464     | 70.92%         | 29.08%         | \$3,192,684     | \$3,318,866       | \$2,091,170   | \$20,898      | 63.64%         | 36.36%         |
| C000-General Institutional  | \$6,597,136     | \$7,540,573 \$    | 5,101,043     | \$1,055,481   | 81.65%         | 18.35%         | \$4,480,588     | \$8,421,587       | \$6,218,414   | \$252,562     | 76.84%         | 23.16%         |
| F000-Instructional          |                 |                   |               |               |                |                |                 |                   |               |               |                |                |
| Administration              | \$1,823,339     | \$2,186,112 \$    | 5 1,390,648   | \$305,908     | 77.61%         | 22.39%         | \$1,721,064     | \$1,653,407       | \$971,469     | \$280,574     | 75.73%         | 24.27%         |
| Staff Benefits              | \$6,594,832     | \$1,804,046 \$    | 5 1,005,639   | \$18,000      | 56.74%         | 43.26%         | \$6,594,832     | \$4,364,595       | \$5,021,690   | \$0           | 115.06%        | 15.06%         |
| Resident Instruction:       |                 |                   |               |               |                |                |                 |                   |               |               |                |                |
| E100-Academic Degrees       | \$5,246,737     | \$6,533,906 \$    | 5,132,706     | \$24,742      | 78.93%         | 21.07%         | \$5,865,269     | \$6,407,108       | \$4,689,866   | \$18,372      | 73.48%         | 26.52%         |
| E200-Career Degrees         | \$6,987,942     | \$7,904,480 \$    | 5,769,197     | \$264,063     | 76.33%         | 23.67%         | \$6,944,572     | \$8,162,123       | \$5,271,785   | \$244,896     | 67.59%         | 32.41%         |
| Planetarium                 | \$82,081        | \$79,435 \$       | 5 7,234       | \$0           | 9.11%          | 90.89%         | \$58,796        | \$56,179          | \$21,514      | \$0           | 38.30%         | 61.70%         |
| Museum                      | \$149,729       | \$197,562 \$      | 5 123,395     | \$992         | 62.96%         | 37.04%         | \$168,672       | \$186,061         | \$112,406     | \$894         | 60.89%         | 39.11%         |
| Events                      | \$96,839        | \$111,579 \$      | 5 77,774      | \$450         | 70.11%         | 29.89%         | \$95,668        | \$141,705         | \$68,461      | \$0           | 48.31%         | 51.69%         |
| Library                     | \$455,166       | \$546,418 \$      | 392,375       | \$32,056      | 77.68%         | 22.32%         | \$452,273       | \$514,839         | \$384,368     | \$217         | 74.70%         | 25.30%         |
| Community Services          | \$9,720         | \$19,550 \$       | 889           | \$7,932       | 45.12%         | 54.88%         | \$9,720         | \$12,202          | \$548         | \$449         | 8.17%          | 91.83%         |
| G000-Plant Maintenance      | \$4,385,034     | \$6,657,747 \$    | 3,930,618     | \$934,279     | 73.07%         | 26.93%         | \$4,148,977     | \$8,432,586       | \$4,700,434   | \$1,449,702   | 72.93%         | 27.07%         |
| Appropriations              | \$4,908,473     | \$4,908,473 \$    | 4,694,929     | \$0           | 95.65%         | 4.35%          | \$4,839,837     | \$4,839,837       | \$2,328,946   | \$0           | 48.12%         | 51.88%         |
| State Grant Projects        | \$157,413       | \$436,138 \$      | 5 165,178     | \$48,915      | 49.09%         | 50.91%         | \$179,462       | \$224,389         | \$113,435     | \$3,375       | 52.06%         | 47.94%         |
| Federal Grant Projects      | \$1,671,671     | \$2,973,659 \$    | 5 1,627,740   | \$87,394      | 57.68%         | 42.32%         | \$6,305,071     | \$3,865,839       | \$2,692,788   | \$111,190     | 72.53%         | 27.47%         |
| Local Grant Projects        | \$107,601       | \$146,023 \$      | 39,410        | \$2,354       | 28.60%         | 71.40%         | \$116,189       | \$59,975          | \$43,196      | \$1,545       | 74.60%         | 25.40%         |
| Total Expenses:             | \$44,496,968    | \$48,252,735      | \$33,613,657  | \$3,041,062   | 75.96%         | 24.04%         | \$47,357,723    | \$53,081,450      | \$36,340,595  | \$2,420,968   | 73.02%         | 26.98%         |
| Debt Service Fund           | \$2,157,293     | \$2,157,293       | \$2,088,852   | \$1,556,141   | 168.96%        | -68.96%        | \$2,148,581     | \$2,148,581       | \$2,057,484   | \$2,011,197   | 189.37%        | 89.37%         |
| Plant Fund                  | \$0             | \$0               | \$0           | \$0           | 0.00%          | 100.00%        | \$0             | \$0               | \$0           | \$0           | 0.00%          | 0.00%          |
| H000-Auxilliary             | \$10,251,281    | \$10,264,665      | \$7,771,252   | \$368,199     | 79.30%         | 20.70%         | \$9,822,024     | \$10,207,340      | \$7,223,281   | \$545,402     | 76.11%         | 23.89%         |
| Student Financial Aid       | \$25,527,858    | \$26,595,858      | \$21,286,930  | \$166         | 80.04%         | 19.96%         | \$25,324,192    | \$25,530,192      | \$16,192,528  | \$0           | 63.43%         | 36.57%         |
| Total Disbursements         | \$82,433,400    | \$87,270,551      | \$64,760,691  | \$4,965,568   | 79.90%         | 20.10%         | \$84,652,520    | \$90,967,563      | \$61,813,888  | \$4,977,567   | 73.42%         | 26.58%         |

#### NAVARRO COLLEGE Comparative Summary of Sources and Disbursements Educational & General Fund and Grants Year-to-date Ending May-24

|                                   | FY2024<br>Revised | FY2024<br>YTD | FY2023<br>Revised | FY2023<br>YTD | Current vs<br>Prior year<br>Actuals | Actual %<br>Inc/(Dec)<br>YTD<br>Vs. Prior |
|-----------------------------------|-------------------|---------------|-------------------|---------------|-------------------------------------|-------------------------------------------|
|                                   | Budget            | Actuals       | Budget            | Actuals       | Inc/(Dec)                           | Year                                      |
| Educational and General Fund      |                   |               |                   |               |                                     |                                           |
| Academic Student Income           | \$19,416,243      | \$16,958,943  | \$20,410,664      | \$17,034,634  | (\$75,691)                          | -0.44%                                    |
| Continuing Education Income       | \$534,443         | \$423,260     | \$520,176         | \$515,436     | (\$92,176)                          | -17.88%                                   |
| Local Appropriations              | \$5,933,750       | \$6,549,528   | \$5,203,297       | \$5,720,417   | \$829,111                           | 14.49%                                    |
| State Funds                       | \$16,220,255      | \$12,297,272  | \$14,444,102      | \$10,275,278  | \$2,021,994                         | 19.68%                                    |
| Federal Grants Projects           | \$2,973,659       | \$1,428,917   | \$3,865,839       | \$2,314,886   | (\$885,969)                         | -38.27%                                   |
| State Grant Projects              | \$436,138         | \$185,480     | \$205,684         | \$346,635     | (\$161,155)                         | -46.49%                                   |
| Local Grant Projects              | \$146,026         | \$13,895      | \$59,975          | \$46,418      | (\$32,523)                          | -70.07%                                   |
| Local Income - Other Sources      | \$2,540,051       | \$1,385,903   | \$8,332,932       | \$598,480     | \$787,423                           | 131.57%                                   |
| Local Income - Sales/Services     | \$52,170          | \$45,294      | \$38,781          | \$32,990      | \$12,304                            | 37.30%                                    |
| Total Income                      | \$48,252,735      | \$39,288,492  | \$53,081,450      | \$36,885,174  | \$2,403,318                         | 6.52%                                     |
| Expenses:                         |                   |               |                   |               |                                     |                                           |
| A000-General Administration       | \$2,606,369       | \$1,738,595   | \$2,420,151       | \$1,610,105   | \$128,490                           | 7.98%                                     |
| B000-Student Services             | \$3,600,665       | \$2,416,287   | \$3,318,866       | \$2,091,170   | \$325,117                           | 15.55%                                    |
| C000-General Institutional        | \$7,540,573       | \$5,101,043   | \$8,421,587       | \$6,218,414   | (\$1,117,371)                       | -17.97%                                   |
| F000-Instructional Administration | \$2,186,112       | \$1,390,648   | \$1,653,407       | \$971,469     | \$419,179                           | 43.15%                                    |
| Staff Benefits                    | \$1,804,046       | \$1,005,639   | \$4,364,595       | \$5,021,690   | (\$4,016,051)                       | -79.97%                                   |
| Resident Instruction:             |                   |               |                   |               |                                     |                                           |
| E100-Academic Degrees             | \$6,533,906       | \$5,132,706   | \$6,407,108       | \$4,689,866   | \$442,840                           | 9.44%                                     |
| E200-Career Degrees               | \$7,904,480       | \$5,769,197   | \$8,162,123       | \$5,271,785   | \$497,412                           | 9.44%                                     |
| Planetarium                       | \$79,435          | \$7,234       | \$56,179          | \$21,514      | (\$14,280)                          | -66.38%                                   |
| Museum                            | \$197,562         | \$123,395     | \$186,061         | \$112,406     | \$10,989                            | 9.78%                                     |
| Events                            | \$111,579         | \$77,774      | \$141,705         | \$68,461      | \$9,313                             | 13.60%                                    |
| Library                           | \$546,418         | \$392,375     | \$514,839         | \$384,368     | \$8,007                             | 2.08%                                     |
| Community Services                | \$19,550          | \$889         | \$12,202          | \$548         | \$341                               | 0.00%                                     |
| G000-Plant Maintenance            | \$6,657,747       | \$3,930,618   | \$8,432,586       | \$4,700,434   | (\$769,816)                         | -16.38%                                   |
| Appropriations                    | \$4,908,473       | \$4,694,929   | \$4,839,837       | \$2,328,946   | \$2,365,983                         | 101.59%                                   |
| State Grant Projects              | \$436,138         | \$165,178     | \$224,389         | \$113,435     | \$51,743                            | 45.61%                                    |
| Federal Grant Projects            | \$2,973,659       | \$1,627,740   | \$3,865,839       | \$2,692,788   | (\$1,065,048)                       | -39.55%                                   |
| Local Grant Projects              | \$146,023         | \$39,410      | \$59,976          | \$43,196      | (\$3,786)                           | -8.76%                                    |
| Total Expenses                    | \$48,252,735      | \$33,613,657  | \$53,081,450      | \$36,340,595  | (\$2,726,938)                       | -7.50%                                    |
| Net Income (Loss)                 | \$0               | \$5,674,835   | \$0               | \$544,579     | \$5,130,256                         | 942.06%                                   |
| Auxiliary Fund                    |                   |               |                   |               |                                     |                                           |
| Net Income (Loss)(Auxiliary Fund) | \$0               | \$903,171     | \$0               | (\$781,311)   | \$1,684,482                         | -215.60%                                  |
| Combined Net E&G / Auxiliary      | \$0               | \$6,578,006   | \$0               | (\$236,732)   | \$6,814,738                         | -2878.67%                                 |