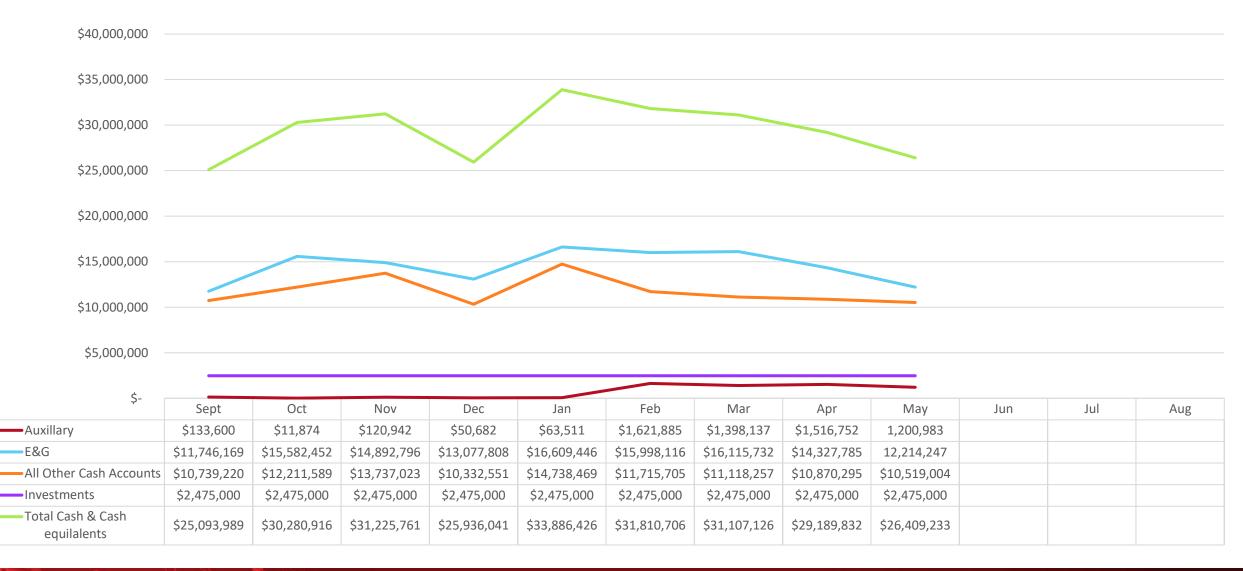

|              | Total Disbursements          | \$82,433,400                                 | \$87,270,551                                | \$64,760,691  |  |
| Real Provide State Stat |                 |                                |                          |              |                              |                                              |                                             |               |  |

1 N N O V A T I O N

N NAVARRO COLLEGE

Variance

\$867,774 \$1,184,378 \$2,439,530

> \$795,464 \$798,407

\$1,401,200 \$2,135,283 \$72,201 \$74,167 \$33,805 \$154,043 \$18,661 \$2,727,129 \$213,544 \$270,960 \$1,345,919 \$106,613 **\$14,639,078** 

> \$68,441 \$0

\$2,493,413 \$5,308,928 **\$22,509,860** 

## Available Cash & Cash Equivalents as of May 31,2024



# INNOVATION BUILT ON TRADITION

## Average Monthly Expenditure Budget Covered by Available Cash as of May 31, 2024



# INNOVATION BUILT ON TRADITION